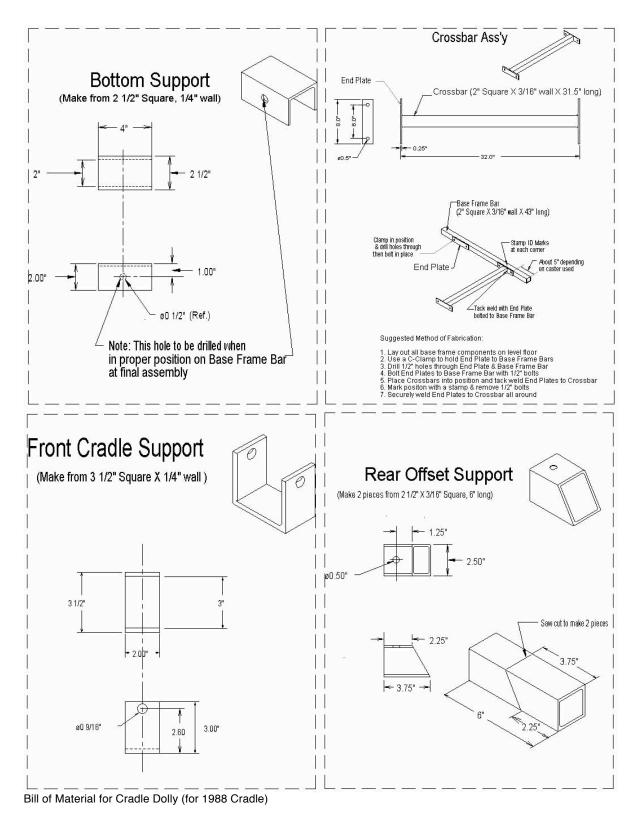

Qty Description

2 Base Frame Bar (2" Square X 3/16" wall X 43" long)

- Base Frame Crossbar Ass'y 2
- 1 Crossbar - 2" Square X 3/16" wall X 31.5" long
- 1 End Plates - 2" Flat Bar X 1/4" thick X 8" long
- Front Vertical Support Ass'y 2
- Front Post (2.5" Square X 3/16" wall X 19.5" long 1
- 1 Front Cradle Support (see drawing)
- 1 Bottom Support (see drawing)
- 2 Reinforcing Channel (see drawing)
- Rear Post Ass'y 2
- Rear Post (2.5" Square X 3/16" wall X 25.5" long) Rear Offset Support (see drawing) 1
- 1
- 1 Bottom Support (see drawing)
- Reinforcing Channel (see drawing) 2
- 4 5" Casters
- 4 Plate - Caster Mounting (see photo - typical)
- Bolts (5/16" X 3" long + Nuts & washers) 16

Hardware:

- Bolt Crossbar Assy to Base Frame Bars (1/2" X 3" long) 8 (plus 8 Nuts & 16 washers to suit)
- Bolt Reinforcing Channel to Post (3/8" X 3.5" long) 8 (plus 8 Nuts & 16 washers to suit)
- Bolt Post Assy to Base Frame Bar (1/2" X 4" long) 4 (plus 4 Nuts & 8 Washers to suit)